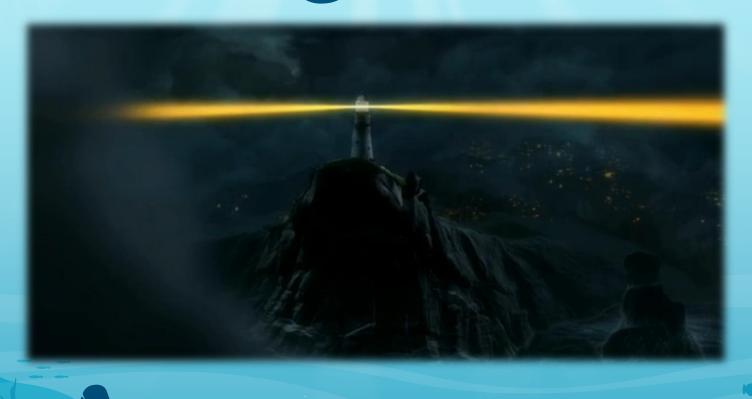

## The Lighthouse

Click on one of the links on the Home Learning Week 4 page (they all show the same video).

Watch on The Literacy Shed
Watch on YouTube
Watch on Vimeo

#### LI: To infer

Watch the opening scene from The Lighthouse film until 1 minute and 49seconds (1:49).

Ask an adult to help you if you get stuck finding the right place.

#### Retrieve

The Lighthouse Keeper relights the candle, so he can see. True or false?

How does the Lighthouse Keeper move after the light goes out?

### Interpret/Infer

Which direction does the Lighthouse Keeper travel in after the light goes out? How can you tell?

NO.

Why does the Lighthouse Keeper start to really panic?

### Infer

How do you think the Lighthouse Keeper feels when he sees the ship? What thoughts might he have in his head?