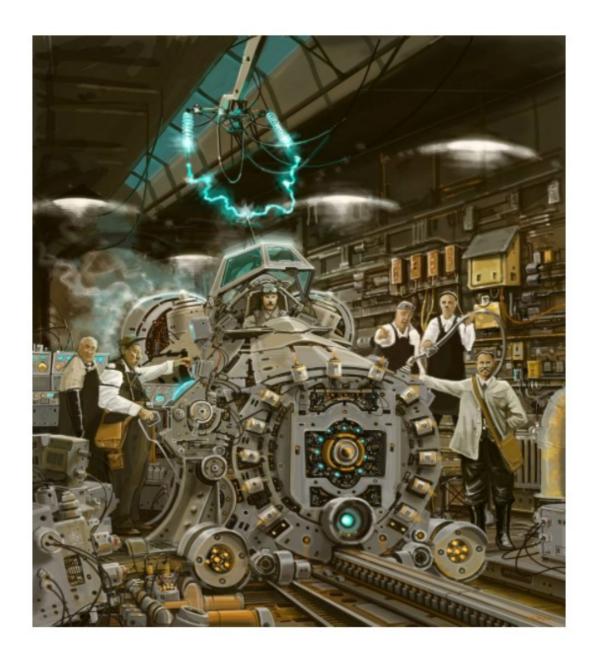

## TIME MACHINE

Is this what you thought a time machine would look like? Why/why not? How does it work?

How long did it take them to build it?

Why are there so many people in the image? What are their roles?

Is this the first time machine?

How does the man inside the time machine feel? Has he had special training? How was he selected for this job?

When (in time) is he going to travel to? Why?

If you could use a time machine, which period in history would you most like to travel to and why? If you could use a time machine to change an historical event, which would you change and why? If you could use a time machine to meet a person from the past, who would you like to meet?

What would you ask them?