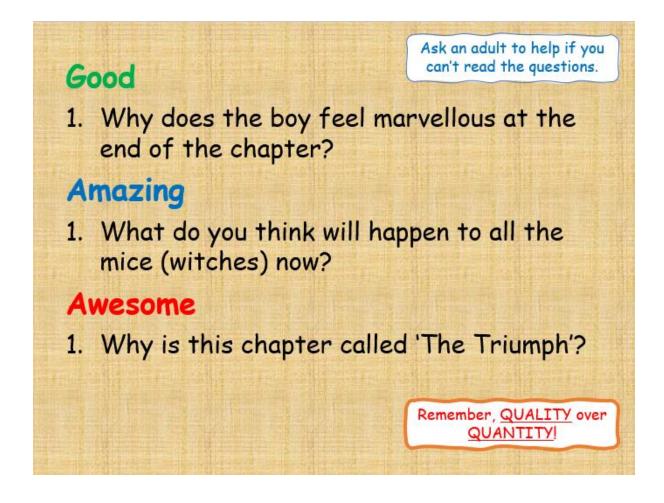

|
| <u>https://www.bbc.co.uk/bitesize/arti</u><br><u>cles/zmmpscw</u><br>Using similes and metaphors<br>- BBC teach lesson.                                                                                                                                                              | If you have a pet, draw a picture of<br>it. If you don't have a pet (like Miss<br>Mathews 🙁), draw a pet you would<br><b>love</b> to have!                                                          |



^ Chapter 20 voice recording. I will upload these to the website too in case the files do not open on here. If you find it hard to keep up with the voice recordings, google 'The Witches PDF' you will be able to find online copies of the book.

Novel Study questions below: