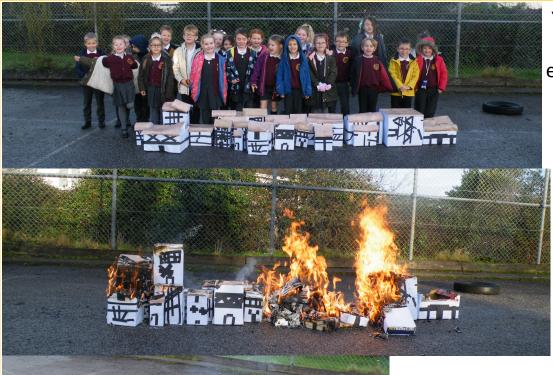

Yellow Class: Oscar T

Green Class: Lacey H

Blue Class: Sophia DV

Indigo Class: Aoife L

Violet Class: Lola T

Yellow Class had an AMAZING experience watching our 3D Pudding Lane catch fire. It was incredible to watch the flames begin and slowly burn down. We discussed what it must have been like in London during and after the fire. What