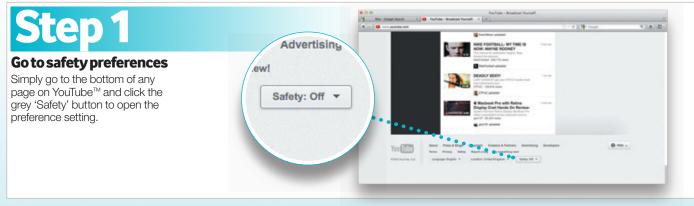

## You Tube How to... set up YouTube™ Safety Mode™

YouTube Safety Mode enable parents to choose whether to limit content on YouTube™ that might be unsuitable for their children, even though it's not against YouTube's Community Guidelines.