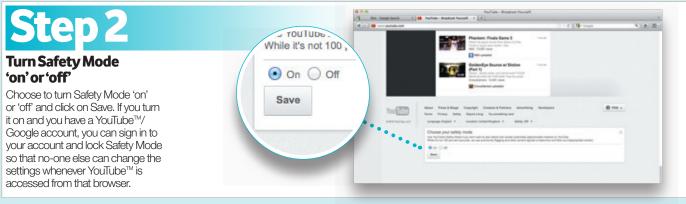

When you opt in to Safety Mode, videos with mature content or that have been age restricted will not show up in video search, related videos, playlists,

shows and movies.

Please note: While no filter is 100% accurate, YouTube™ uses community flagging, hides objectionable comments and uses pornographic image detection to identify and hide inappropriate content. Safety Mode on YouTube™ does not remove content from the site but rather keeps it off the page for users who opt in.